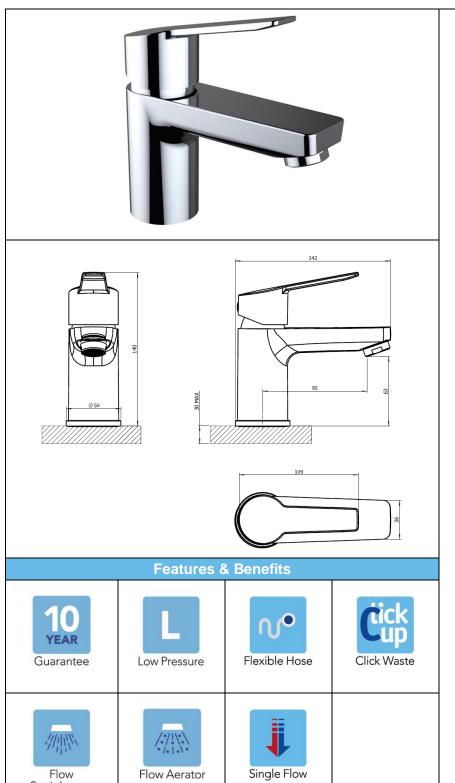

## 922077 - MONO BASIN MIXER

| Specification         |     |                                                      |      |   |      |  |
|-----------------------|-----|------------------------------------------------------|------|---|------|--|
| Finish                | С   | Chrome                                               |      |   |      |  |
| Body                  | В   | Brass                                                |      |   |      |  |
| Fittings              |     | Metal plate, washer, stud & locking nut              |      |   |      |  |
| Connection            | wi  | M10 - DN8 Flexible hoses with 1/2" BSP threaded ends |      |   |      |  |
| Min dynamic pressure  |     |                                                      |      |   | 0.1  |  |
| Max dynamic pressure  |     |                                                      |      |   | 6    |  |
| Max static pressure   |     |                                                      |      |   | 16   |  |
| Max water temperature |     |                                                      |      |   | 60°C |  |
| Flow rates            |     |                                                      |      |   |      |  |
| Pressure              | 0.1 | 0.5                                                  | 1    |   | 3    |  |
| L/min                 | 2.4 | 8.2                                                  | 12.2 | 2 | 21.9 |  |

All Pressures are in Bar.

Dimensions supplied are nominal and subject to tolerance.

Inclusion of aerator (if supplied) or restrictors (sold separately unless stated) will affect flow rate result.

Performance details are based on trials under test conditions and for guidance only.

The Company reserves the right to change product specification without prior notice.

| Certifications     |  |  |  |  |
|--------------------|--|--|--|--|
| <b>♦</b> 5.0 l/min |  |  |  |  |
| Tested @ 0.2 bar   |  |  |  |  |
|                    |  |  |  |  |